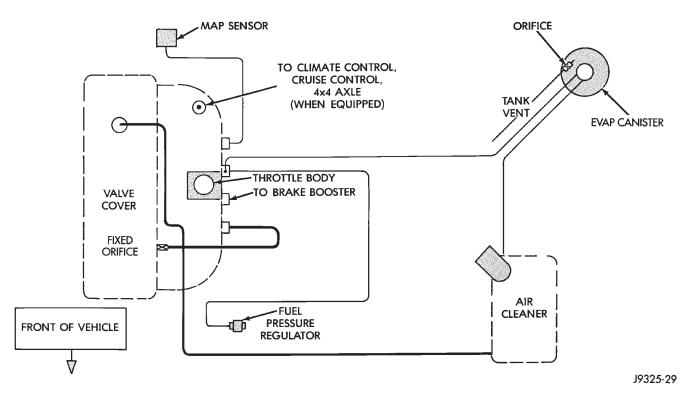

|                             |
|         |  |                                                                                                                                                                                                                                                                                                                                         | IDLE CO                                                                          |                             |



J9325-9

Fig. 3 VECI Label—Typical

Control Information (VECI) label schematics, those shown on the VECI label should be used.

DRB SCAN TOOL

For operation of the DRB scan tool, refer to the appropriate Powertrain Diagnostic Procedures service manual.

## VACUUM ROUTING SCHEMATIC-2.5L 4 CYLINDER ENGINE



. J