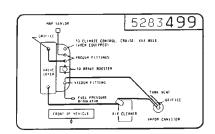

| *       |  | RYSLER CORPORATION CATALYST                                                                                                                                                                                                                                                                                                             | ENGINE DISPLACEMENT 4.00<br>ENGINE FAMILY PCR4.0T5F0<br>EVAPORATIVE FAMILY FTAPP | GA6                         |
|---------|--|-----------------------------------------------------------------------------------------------------------------------------------------------------------------------------------------------------------------------------------------------------------------------------------------------------------------------------------------|----------------------------------------------------------------------------------|-----------------------------|
| 62      |  | THIS VEHICLE CONFORMS TO U.S. EPA<br>REGULATIONS APPLICABLE TO 1993 MODEL YEAR<br>NEW LIGHT-DUTY TRUCKS AT ALL ALTITUDES                                                                                                                                                                                                                | FAMILY NO <sub>X</sub> SYSTEM<br>LIMIT - 1.2                                     |                             |
| ம்      |  |                                                                                                                                                                                                                                                                                                                                         | SPECIFICATIONS +                                                                 | AUTO MAN                    |
|         |  | BASIC IONITION TIMING AND IDLE FUELAIR MIXTURE<br>HAVE BEEN PRESET AT THE FACIDAY SEE THE<br>SERVICE MANNAL FOR PROPER PROJECURES AND OTHER<br>ADDITIONAL INFORMATION. ADJASTHEN'S MADE BY OTHER THAN APPROVED SERVICE<br>MANUAL PROCEDURES MAY VIOLATE FEDERAL AND STATE LAWS.<br>CAUTION: APPLY PARKING BRAKE WHEN SERVICING VEHICLE. | SPARK PLUG CAP                                                                   | .335 in<br>90-12LYC         |
| $\circ$ |  |                                                                                                                                                                                                                                                                                                                                         | IGNITION JIMING                                                                  |                             |
| $\circ$ |  |                                                                                                                                                                                                                                                                                                                                         | CURB IDLE SPEED (RPM)                                                            | NO<br>ADJUSTMENTS<br>NEEDED |
| 53      |  |                                                                                                                                                                                                                                                                                                                                         | FAST IDLE SPEED                                                                  |                             |
|         |  |                                                                                                                                                                                                                                                                                                                                         | IDLE CO                                                                          |                             |

J9325-9

Fig. 3 VECI Label—Typical

Control Information (VECI) label schematics, those shown on the VECI label should be used.

DRB SCAN TOOL

For operation of the DRB scan tool, refer to the appropriate Powertrain Diagnostic Procedures service manual.