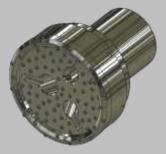

With the <u>Optional special</u>
<u>Closed-loop</u> Feature, there is no ground disturbance caused by exhaust air at all.

RC Drill Bit

RC Ring Bits & RC underreamers are also available.

| Standard Bit Size |        |
|-------------------|--------|
| 30"               | 762mm  |
| 32"               | 813mm  |
| 34"               | 864mm  |
| 36"               | 914mm  |
| 38"               | 965mm  |
| 40"               | 1016mm |
| 42"               | 1067mm |
| 43"               | 1092mm |