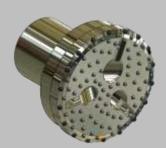

With the <u>Optional special</u>
<u>Closed-loop</u> Feature, there is no ground disturbance caused by exhaust air at all.

RC Drill Bit

RC Ring Bits & RC underreamers are also available.

| Standard Bit Size |        |
|-------------------|--------|
| 30"               | 762mm  |
| 32"               | 813mm  |
| 34"               | 864mm  |
| 36"               | 914mm  |
| 38"               | 965mm  |
| 40"               | 1016mm |
| 42"               | 1067mm |
| 43"               | 1092mm |