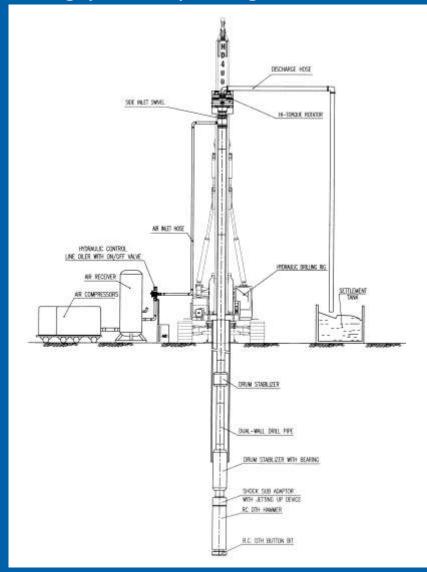

| 965mm  |
| 40"               | 1016mm |
| 42"               | 1067mm |
| 43"               | 1092mm |





1 Pound ≈2.2kg

| Diameter               | 28" - 42"<br>(711 – 1,067mm) |
|------------------------|------------------------------|
| Bore                   | 20.6 "<br>(523mm)            |
| Stroke                 | 5"<br>(127mm)                |
| Weight<br>(w/29" O.D.) | 9,000 lbs<br>(4,090kg)       |
| Length                 | 92.00"<br>(2,337mm)          |
| Piston Weight          | 1,756 lbs<br>(798kg)         |
| Blow Per<br>Minute     | 720 at 250 psi<br>(17 bar)   |





<sup>\* \*</sup> Specifications are subject to change without notice in accordance with WVC Mincon's policy of continuing development

## **GXM3000 DTH RC Hammer**

## **Drilling System Set-up Drawing**





**Working Principle** 

#### **Job Site Photos:**







Canada Australia Hong Kong U.S.A

### WVC Mincon

87502 Territorial Road, Veneta, OR 97487, USA