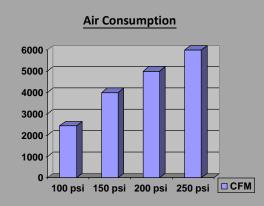

1 Pound ≈2.2kg

| Diameter               | 28" - 42"<br>(711 – 1,067mm) |
|------------------------|------------------------------|
| Bore                   | 20.6 "<br>(523mm)            |
| Stroke                 | 5"<br>(127mm)                |
| Weight<br>(w/29" O.D.) | 9,000 lbs<br>(4,090kg)       |
| Length                 | 92.00"<br>(2,337mm)          |
| Piston Weight          | 1,756 lbs<br>(798kg)         |
| Blow Per<br>Minute     | 720 at 250 psi<br>(17 bar)   |