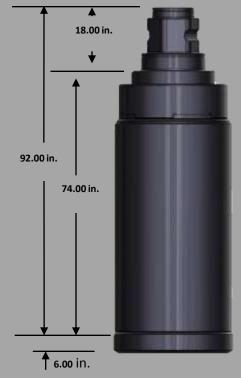

1 Pound ≈2.2kg

| Diameter               | 28" - 42"<br>(711 – 1,067mm) |
|------------------------|------------------------------|
| Bore                   | 20.6 "<br>(523mm)            |
| Stroke                 | 5"<br>(127mm)                |
| Weight<br>(w/29" O.D.) | 9,000 lbs<br>(4,090kg)       |
| Length                 | 92.00"<br>(2,337mm)          |
| Piston Weight          | 1,756 lbs<br>(798kg)         |
| Blow Per<br>Minute     | 720 at 250 psi<br>(17 bar)   |