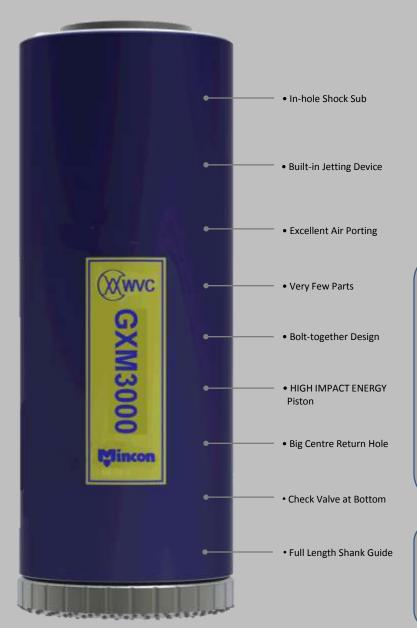

## **GXM3000 DTH RC Hammer**

### **ADVANTAGES:**

- High Penetration Rate / Performance
- High Discharge Capability
- Unique Clockwise and Anti-clockwise Rotation
- Excellent Air Sealing and Control
- Excellent Energy Transfer
- Very Little Vibration
- Easy to Break-Out and Service
- Easy to Change Bit