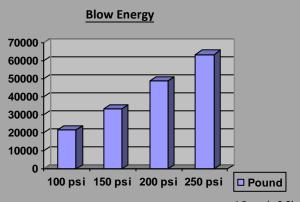

1 Pound ≈2.2kg

| Diameter               | 28" - 42"<br>(711 – 1,067mm) |
|------------------------|------------------------------|
| Bore                   | 20.6 "<br>(523mm)            |
| Stroke                 | 5"<br>(127mm)                |
| Weight<br>(w/29" O.D.) | 9,000 lbs<br>(4,090kg)       |
| Length                 | 92.00"<br>(2,337mm)          |
| Piston Weight          | 1,756 lbs<br>(798kg)         |
| Blow Per<br>Minute     | 720 at 250 psi<br>(17 bar)   |