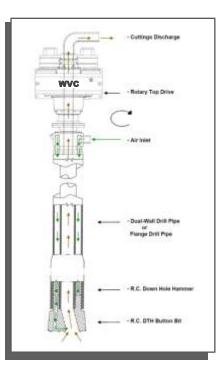

# **DTH RC HAMMER**

Reverse-Circulation (RC) means that the exhaust air and cuttings are discharged upward through the centre return hole of the RC Hammer, and the exhaust air is not discharged into the ground.

Furthermore, the R.C. system creates excellent up-hole velocity, which ensures cuttings are quickly removed from the bit face providing an extremely clean hole and excellent life time on the bit