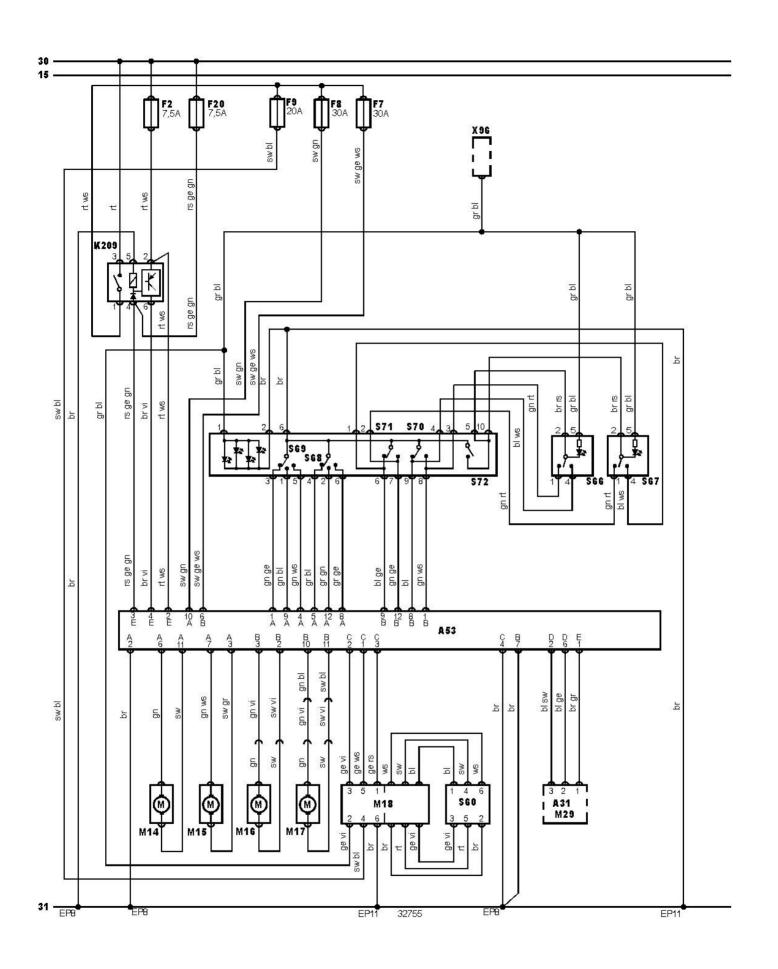

Telephone: Fax:

VAT Registration No.:

| 31   | Battery -                                   |  |  |
|------|---------------------------------------------|--|--|
| 30   | Battery +                                   |  |  |
| A31  | Central locking control module              |  |  |
| M29  | Central locking vacuum pump                 |  |  |
| EP11 | Earth point location 11                     |  |  |
| EP8  | Earth point location 8                      |  |  |
| S72  | Electric window cut-off switch              |  |  |
| M14  | Electric window motor, driver               |  |  |
| M15  | Electric window motor, passenger            |  |  |
| M16  | Electric window motor, rear left            |  |  |
| M17  | Electric window motor, rear right           |  |  |
| S68  | Electric window switch, left front console  |  |  |
| S66  | Electric window switch, left rear           |  |  |
| S70  | Electric window switch, left rear console   |  |  |
| S69  | Electric window switch, right front console |  |  |
| S67  | Electric window switch, right rear          |  |  |
| S71  | Electric window switch, right rear console  |  |  |
| A53  | Electric window/sunroof control module      |  |  |
| K209 | Electric window/sunroof relay               |  |  |
| X96  | Fascia illumination connector               |  |  |
| F    | Fuse                                        |  |  |
| 15   | Ignition switch - ignition ON               |  |  |
| M18  | Sunroof motor                               |  |  |
| S60  | Sunroof switch                              |  |  |

| bl = blue         | br = brown       | el = cream               | ge = yellow  |
|-------------------|------------------|--------------------------|--------------|
| gn = green        | gr = grey        | nf = neutral             | og = orange  |
| rs = pink         | rt = red         | sw = black               | vi = violet  |
| ws = white        | hbl = light blue | hgn = light green        | rbr = maroon |
| x = braided cable | y = high tension | z = non-cable connection |              |

NOTE: In certain diagrams (Citroen, Peugeot & Renault), colour codes are replaced by numbers which are used to identify a particular cable and not the colour. In this instance, the cables will be numbered at each end close to the harness connector.