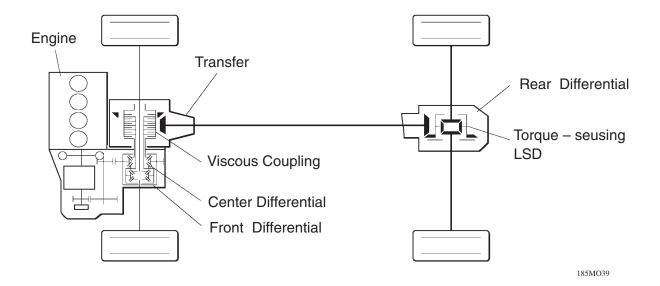

## Full Time 4WD SYSTEM

- The models equipped with the 1AZ-FE engine have adopted a simple, compact, and highly rigid viscous-coupling type transfer unit that is well-suited to the transversely mounted engine.
- This system, which provides 50/50 torque distribution to the front and rear wheels on a full-time basis, achieves a high level of driving stability and maneuverability through the use of a center differential.
- A herical-gear type LSD (Limited Slip Differential) is available as an option for rear differential on the
  models equipped with the 1AZ-FE engine. This differential improves the vehicle's startoff acceleration performance and stability in ordinary driving conditions, thus realizing sporty driving performance.