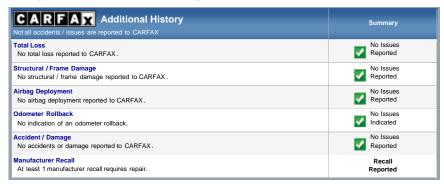

## **SHOW** ME THE CARFAX

This CARFAX Vehicle History Report is based only on information supplied to CARFAX and available as of 1/25/11 at 4:06:50 PM (EST). Other information about this vehicle, including problems, may not have been reported to CARFAX. Use this report as one important tool, along with a vehicle inspection and test drive, to make a better decision about your next used car.