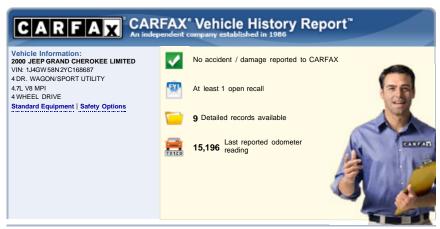

## **SHOW** ME THE CARFAX

This CARFAX Vehicle History Report is based only on information supplied to CARFAX and available as of 1/25/11 at 4:06:50 PM (EST). Other information about this vehicle, including problems, may not have been reported to CARFAX. Use this report as one important tool, along with a vehicle inspection and test drive, to make a better decision about your next used car.