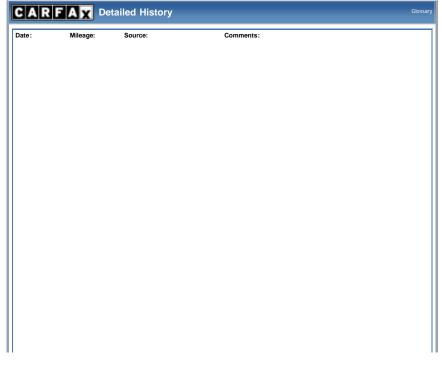

|        | New York                                                      | The state of the s |
|--------|---------------------------------------------------------------|--------------------------------------------------------------------------------------------------------------------------------------------------------------------------------------------------------------------------------------------------------------------------------------------------------------------------------------------------------------------------------------------------------------------------------------------------------------------------------------------------------------------------------------------------------------------------------------------------------------------------------------------------------------------------------------------------------------------------------------------------------------------------------------------------------------------------------------------------------------------------------------------------------------------------------------------------------------------------------------------------------------------------------------------------------------------------------------------------------------------------------------------------------------------------------------------------------------------------------------------------------------------------------------------------------------------------------------------------------------------------------------------------------------------------------------------------------------------------------------------------------------------------------------------------------------------------------------------------------------------------------------------------------------------------------------------------------------------------------------------------------------------------------------------------------------------------------------------------------------------------------------------------------------------------------------------------------------------------------------------------------------------------------------------------------------------------------------------------------------------------------|
|        | Motor Vehicle Dept.                                           | Title issued or updated<br>Vehicle recovered after theft                                                                                                                                                                                                                                                                                                                                                                                                                                                                                                                                                                                                                                                                                                                                                                                                                                                                                                                                                                                                                                                                                                                                                                                                                                                                                                                                                                                                                                                                                                                                                                                                                                                                                                                                                                                                                                                                                                                                                                                                                                                                       |
|        | Chrysler                                                      | Manufacturer Emissions recall issued #8591 REPROGRAM PCM OBD CATALYST MONITOR Click here for a copy of the owner letter for this Recall or call 1-800-853-1403 if you have any questions or need additional information on this recall.                                                                                                                                                                                                                                                                                                                                                                                                                                                                                                                                                                                                                                                                                                                                                                                                                                                                                                                                                                                                                                                                                                                                                                                                                                                                                                                                                                                                                                                                                                                                                                                                                                                                                                                                                                                                                                                                                        |
|        | Ontario<br>Ministry of Transportation<br>Greater Toronto Area | Registration issued or renewed                                                                                                                                                                                                                                                                                                                                                                                                                                                                                                                                                                                                                                                                                                                                                                                                                                                                                                                                                                                                                                                                                                                                                                                                                                                                                                                                                                                                                                                                                                                                                                                                                                                                                                                                                                                                                                                                                                                                                                                                                                                                                                 |
|        | Ontario<br>Ministry of Transportation<br>Central Ontario      | Registration issued or renewed                                                                                                                                                                                                                                                                                                                                                                                                                                                                                                                                                                                                                                                                                                                                                                                                                                                                                                                                                                                                                                                                                                                                                                                                                                                                                                                                                                                                                                                                                                                                                                                                                                                                                                                                                                                                                                                                                                                                                                                                                                                                                                 |
|        | Ontario<br>Ministry of Transportation<br>Greater Toronto Area | Registration issued or renewed Registered as personal vehicle Perform an Ontario lien search                                                                                                                                                                                                                                                                                                                                                                                                                                                                                                                                                                                                                                                                                                                                                                                                                                                                                                                                                                                                                                                                                                                                                                                                                                                                                                                                                                                                                                                                                                                                                                                                                                                                                                                                                                                                                                                                                                                                                                                                                                   |
|        | Chrysler                                                      | Manufacturer Emissions recall issued #882 REPROGRAM PCM OBD READINESS CODES Click here for a copy of the owner letter for this Recall or call 1-800-853-1403 if you have any questions or need additional information on this recall.                                                                                                                                                                                                                                                                                                                                                                                                                                                                                                                                                                                                                                                                                                                                                                                                                                                                                                                                                                                                                                                                                                                                                                                                                                                                                                                                                                                                                                                                                                                                                                                                                                                                                                                                                                                                                                                                                          |
| 15,196 | Inspection Co.<br>Ontario                                     | Vehicle inspected<br>Anti-theft device present<br>at the time of inspection<br>Odometer reported as 24,456 kilometers                                                                                                                                                                                                                                                                                                                                                                                                                                                                                                                                                                                                                                                                                                                                                                                                                                                                                                                                                                                                                                                                                                                                                                                                                                                                                                                                                                                                                                                                                                                                                                                                                                                                                                                                                                                                                                                                                                                                                                                                          |
|        | Chrysler                                                      | Manufacturer Customer Satisfaction Notification issued **MC07 RECOMMENDATIONS FOR AVOIDING UNINTENDED VEHICLE M Click here for a copy of the owner letter for this Customer Satisfaction Notification or call 1- 800-853-1403 if you have any questions or need additional information on this Customer Satisfaction Notification.                                                                                                                                                                                                                                                                                                                                                                                                                                                                                                                                                                                                                                                                                                                                                                                                                                                                                                                                                                                                                                                                                                                                                                                                                                                                                                                                                                                                                                                                                                                                                                                                                                                                                                                                                                                             |
|        | GA                                                            | I'm here to help! Print and bring my SmartBuyer Checklist when you go to test drive this 2000 Jeep Grand Cherokee Limited.                                                                                                                                                                                                                                                                                                                                                                                                                                                                                                                                                                                                                                                                                                                                                                                                                                                                                                                                                                                                                                                                                                                                                                                                                                                                                                                                                                                                                                                                                                                                                                                                                                                                                                                                                                                                                                                                                                                                                                                                     |
|        | 15,196                                                        | Ministry of Transportation Greater Toronto Area  Ontario Ministry of Transportation Central Ontario Ontario Ontario Greater Toronto Area  Chrysler  15,196 Inspection Co. Ontario                                                                                                                                                                                                                                                                                                                                                                                                                                                                                                                                                                                                                                                                                                                                                                                                                                                                                                                                                                                                                                                                                                                                                                                                                                                                                                                                                                                                                                                                                                                                                                                                                                                                                                                                                                                                                                                                                                                                              |